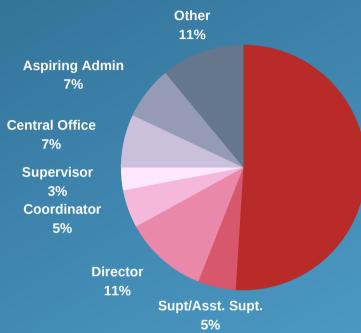

#### **AUDIENCE HISTORY**

**84%**Decision-Makers

Principal/Asst. Principal 51%

#### **BREAKDOWN BY EMPLOYER TYPE**