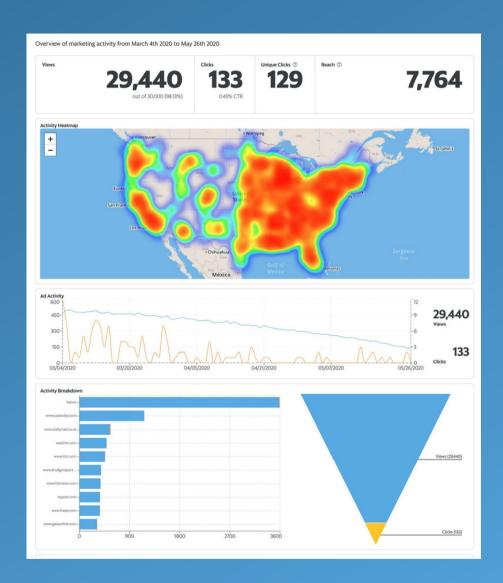

### **Quantifiable Results with:**

Receive detailed reports that allow you to see your campaign results in real-time including impressions, clicks, and geographical locations of ads served.